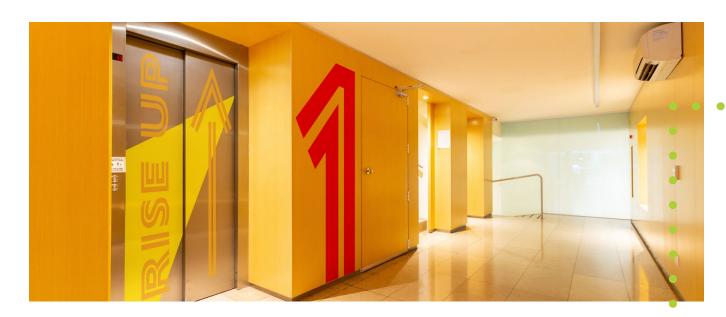

# VINYL WALL GRAPHICS

#### **Add A Splash of Color**

If a full wall covering is too much for the space, vinyl wall graphics are a great choice for adding color, text, and imagery where you need it.

# Mascots, Motivation, & More

One popular use of vinyl graphics is school logos and branding to build school spirit and unity. Larger than life motivational quotes can be great tool for creating an encouraging atmosphere for students. The possibilities are endless.