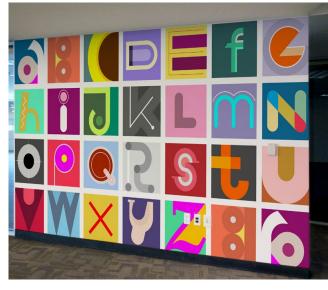

# **CUSTOM MURAL WALL COVERINGS**

#### **Any Color. Any Image. Any Size.**

Wall coverings are a great way to add energy and personality to any space. Inspire with motivational quotes or celebrate your school with supergraphics of your mascot. Wall coverings are a great tool to create a fun and motivating environment for students.