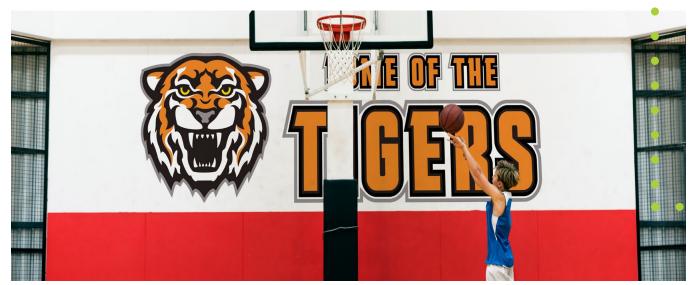

# VINYL WALL GRAPHICS

#### **Add A Splash of Color**

If a full wall covering is too much for the space, vinyl wall graphics are a great choice for adding color, text, and imagery where you need it.

# Mascots, Motivation, & More

One popular use of vinyl graphics is school logos and branding to build school spirit and unity. Larger than life motivational quotes can be great tool for creating an encouraging atmosphere for students. The possibilities are endless.