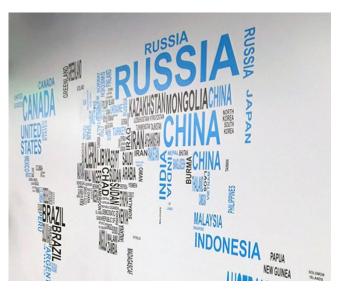

# VINYL WALL GRAPHICS

#### **Add A Splash of Color**

If a full wall covering is too much for the space, vinyl wall graphics are a great choice for adding color, text, and imagery where you need it.

# Mascots, Motivation, & More

One popular use of vinyl graphics is school logos and branding to build school spirit and unity. Larger than life motivational quotes can be great tool for creating an encouraging atmosphere for students. The possibilities are endless.