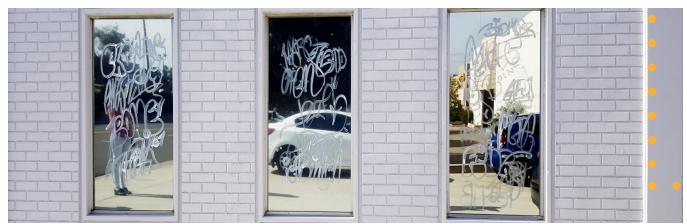

# **ANTI-GRAFFITI FILM**

#### **Guard Against Vandalism**

Whether applied to windows, glass or even bathroom mirrors and stalls, anti-graffiti window film provides a strong first line of defense against vandalism. It's easy to apply, cost effective, and easy to remove after vandalism.

#### **Benefits**

- Protects against paint, gouging, scratching and even acid etching
- Nearly invisible to the eye
- Replace at a fraction of the cost of new glass
- Quick turnaround time keep your school graffiti free