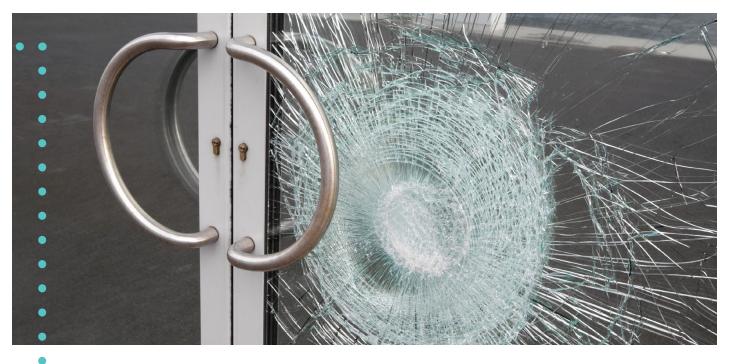

# **SAFETY & SECURITY FILM**

#### **Protect Your Property**

We provide a wide array of film options for earthquake retrofit as well as other safety needs. Moreover, to complement the advantages of safety and security film, MetWest has almost two decades of installation experience.

#### **Benefits**

- Delays any attempted intrusion, buying time for help to arrive
- Reduces flying glass shards
- Costs up to 70% less than tempered glass
- Nearly invisible to the eye
- First defense against rocks, bricks and other projectiles