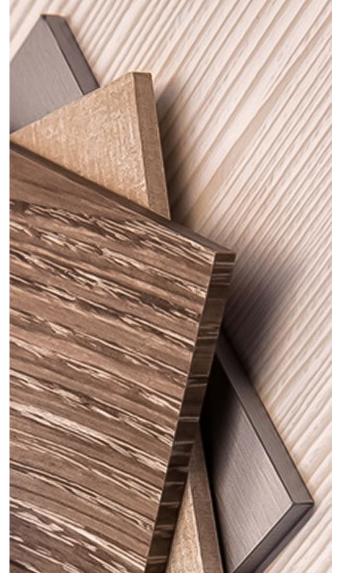

# **DI-NOC ARCHITECTURAL FINISHES**

#### **Update Furniture Without Costly Replacements**

Di-Noc architectural films mimic woods, metals, and more in look and texture. The adhesive film is easily applied over most surfaces, they're an easy way to update old desks and other surfaces without costly replacements. The final look resembles high end natural materials without the expense of replacing the original furniture.