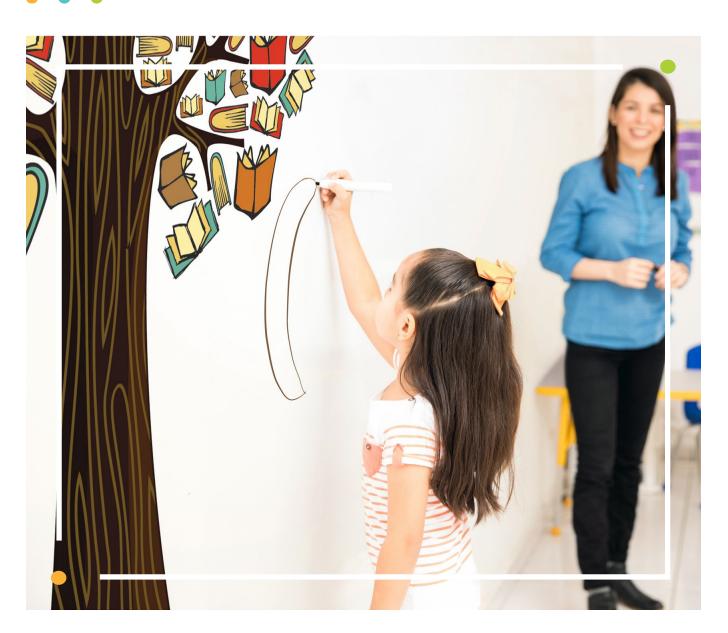

## PEERHATCH FOR SCHOOLS

Creativity, Collaboration, **Convenience & Commitment** 

#### **MetWest is Your Single Source for** peerhatch Products

As part of MetWest's commitment to providing schools with the best tools possible, we are proud to provide peerhatch products - a simple way to organize your ideas and evoke classroom collaboration.

Patented technology means you can have your brand and a functional workspace too by combining graphics with dry erase and magnetic capabilities. peerhatch write walls can be used in classrooms, libraries, hallways, teachers' lounges, auditoriums, locker rooms, and administration offices just to name a few.

#### What is peerhatch?

peerhatch is a non-ghosting dry erase wall covering. It's an alternative to whiteboards and dry erase paints which can be easily customized with any image.