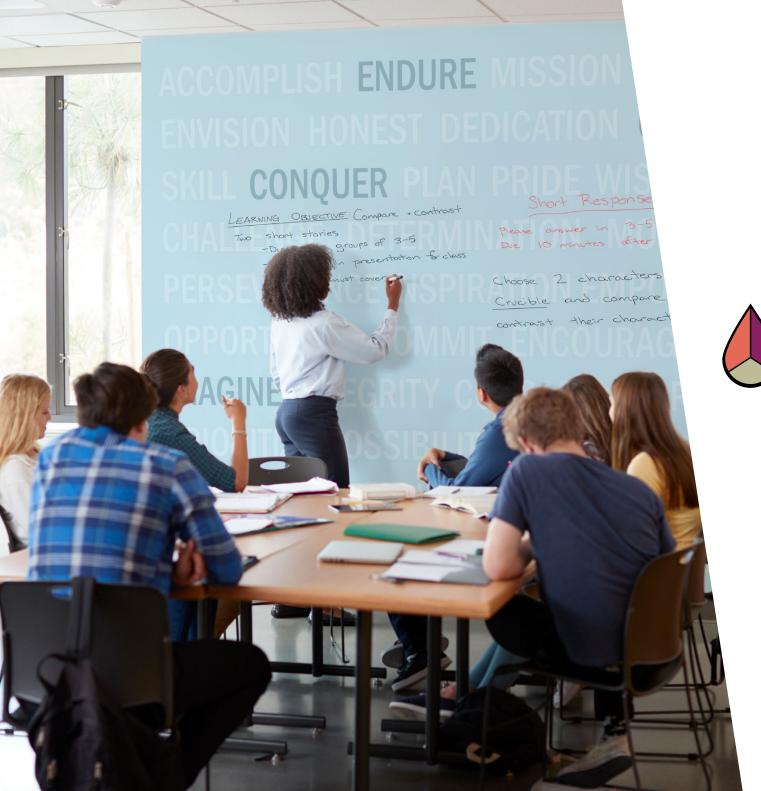

## PEERHATCH FOR SCHOOLS

Creativity, Collaboration, **Convenience & Commitment** 

#### **MetWest is Your Single Source for** peerhatch Products

As part of MetWest's commitment to providing schools with the best tools possible, we are proud to provide peerhatch products - a simple way to organize your ideas and evoke classroom collaboration.

Patented technology means you can have your brand and a functional workspace too by combining graphics with dry erase and magnetic capabilities. peerhatch write walls can be used in classrooms, libraries, hallways, teachers' lounges, auditoriums, locker rooms, and administration offices just to name a few.

#### What is peerhatch?

peerhatch is a non-ghosting dry erase wall covering. It's an alternative to whiteboards and dry erase paints which can be easily customized with any image.

#### **Non-Ghosting**

No more smudges or impossible to get rid of dry erase. Leave writing up over the summer and it will still wipe clean.

#### Customizable

With our patented infused graphic printing process, we can print any image, color or branding.

#### **Available as Magnetic**

All the non-ghosting dry erase capabilities of our original product, with the additional quality of being magnetic.