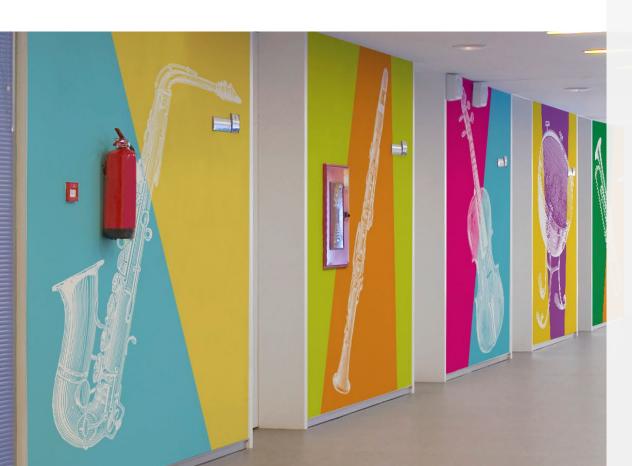

#### **Any Color. Any Image. Any Size.**

Wall coverings are a great way to add energy and personality to any space. Inspire with motivational quotes or celebrate your school with supergraphics of your mascot. Wall coverings are a great tool to create a fun and motivating environment for students.

# VINYL WALL GRAPHICS

#### **Add A Splash of Color**

If a full wall covering is too much for the space, vinyl wall graphics are a great choice for adding color, text, and imagery where you need it.

# Mascots, Motivation, & More

One popular use of vinyl graphics is school logos and branding to build school spirit and unity. Larger than life motivational quotes can be great tool for creating an encouraging atmosphere for students. The possibilities are endless.