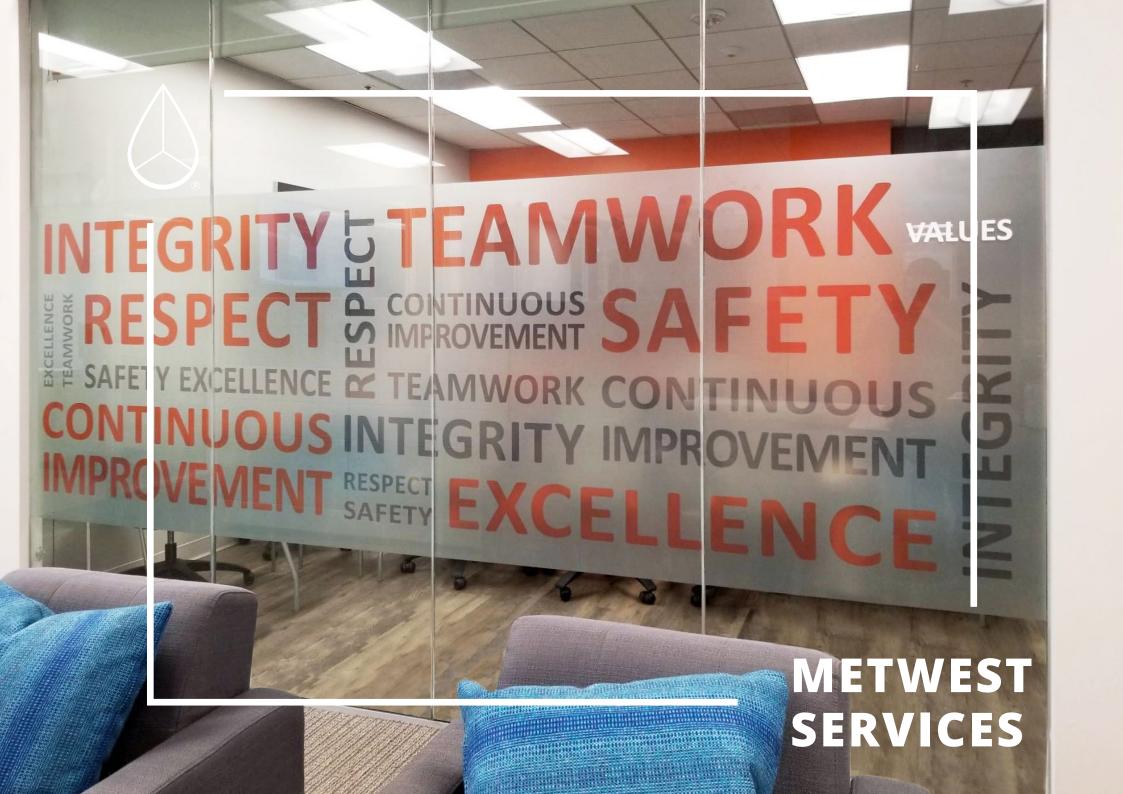

#### **Any Color. Any Image. Any Size.**

Wall coverings are a great way to add energy and personality to any space. Inspire with motivational quotes or celebrate your school with supergraphics of your mascot. Wall coverings are a great tool to create a fun and motivating environment for students.

# VINYL WALL GRAPHICS

#### **Add A Splash of Color**

If a full wall covering is too much for the space, vinyl wall graphics are a great choice for adding color, text, and imagery where you need it.

# Mascots, Motivation, & More

One popular use of vinyl graphics is school logos and branding to build school spirit and unity. Larger than life motivational quotes can be great tool for creating an encouraging atmosphere for students. The possibilities are endless.