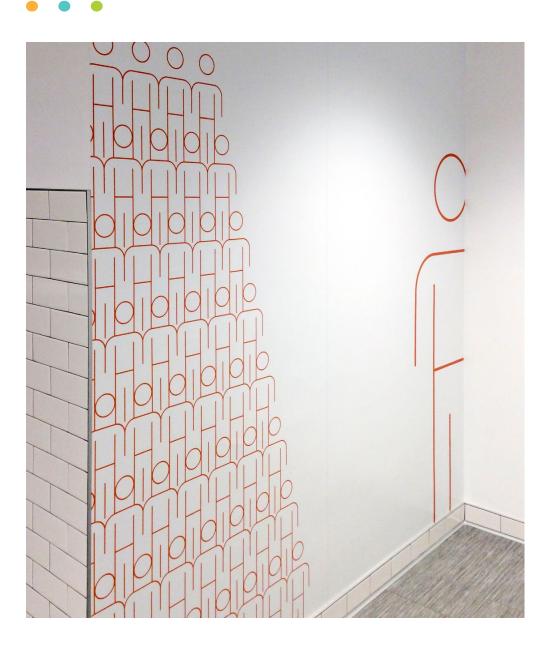

# **DISTRACTION MARKERS**

#### **Protect Your Classrooms, Staff & Students**

Glass walls in any space can create a beautiful interior, but it's also an accident waiting to happen. In the age of smartphones, injuries from accidentally colliding with a glass wall are especially common. Distraction markers are an easy solution to prevent these injuries.

#### **Why Choose Distraction Markers?**

Safety Support dis

Protect distracted students and teachers and help prevent potentially serious injuries

**Branding** 

Incorporate your logo or school colors to brand your educational space

Decorative

From an etched glass effect, to custom solutions, the right distraction markers look beautiful