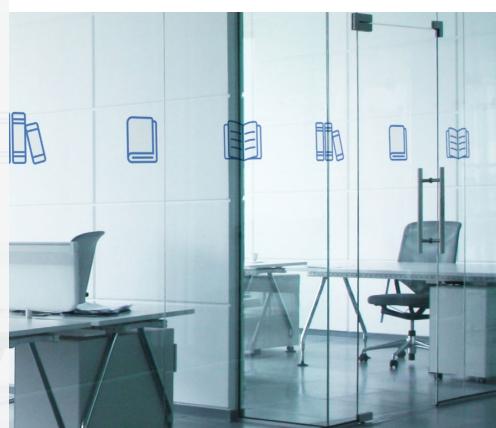

## PEERHATCH FOR SCHOOLS

Creativity, Collaboration, **Convenience & Commitment** 

#### **MetWest is Your Single Source for** peerhatch Products

As part of MetWest's commitment to providing schools with the best tools possible, we are proud to provide peerhatch products - a simple way to organize your ideas and evoke classroom collaboration.

Patented technology means you can have your brand and a functional workspace too by combining graphics with dry erase and magnetic capabilities. peerhatch write walls can be used in classrooms, libraries, hallways, teachers' lounges, auditoriums, locker rooms, and administration offices just to name a few.