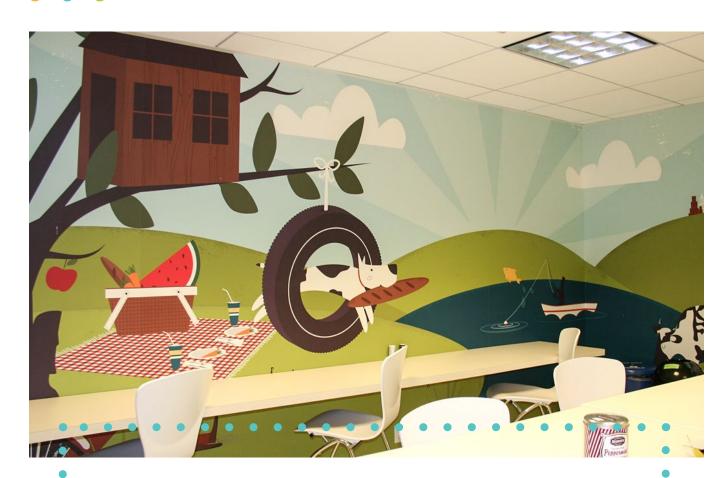

# **CUSTOM MURAL WALL COVERINGS**

#### **Any Color. Any Image. Any Size.**

Wall coverings are a great way to add energy and personality to any space. Inspire with motivational quotes or celebrate your school with supergraphics of your mascot. Wall coverings are a great tool to create a fun and motivating environment for students.