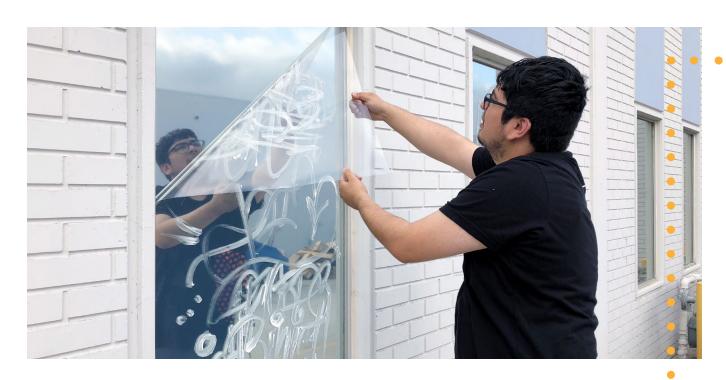

# **ANTI-GRAFFITI FILM**

#### **Guard Against Vandalism**

Whether applied to windows, glass or even bathroom mirrors and stalls, anti-graffiti window film provides a strong first line of defense against vandalism. It's easy to apply, cost effective, and easy to remove after vandalism.

#### **Benefits**

- Protects against paint, gouging, scratching and even acid etching
- Nearly invisible to the eye
- Replace at a fraction of the cost of new glass
- Quick turnaround time keep your school graffiti free