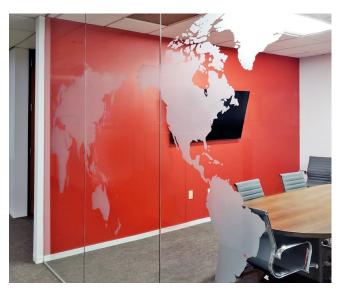

# **CUSTOM MURAL WALL COVERINGS**

#### **Any Color. Any Image. Any Size.**

Wall coverings are a great way to add energy and personality to any space. Inspire with motivational quotes or celebrate your school with supergraphics of your mascot. Wall coverings are a great tool to create a fun and motivating environment for students.