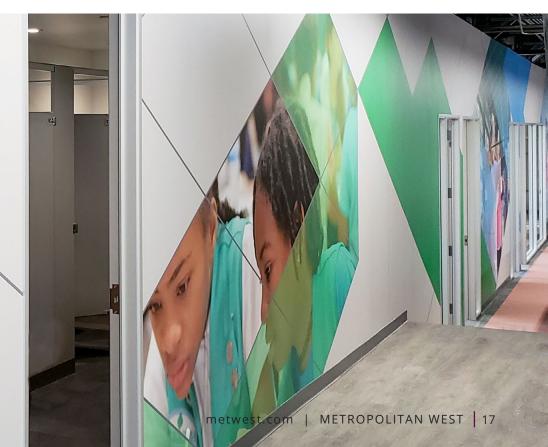

# **CUSTOM MURAL WALL COVERINGS**

#### **Any Color. Any Image. Any Size.**

Wall coverings are a great way to add energy and personality to any space. Inspire with motivational quotes or celebrate your school with supergraphics of your mascot. Wall coverings are a great tool to create a fun and motivating environment for students.

# VINYL WALL GRAPHICS

#### **Add A Splash of Color**

If a full wall covering is too much for the space, vinyl wall graphics are a great choice for adding color, text, and imagery where you need it.

# Mascots, Motivation, & More

One popular use of vinyl graphics is school logos and branding to build school spirit and unity. Larger than life motivational quotes can be great tool for creating an encouraging atmosphere for students. The possibilities are endless.