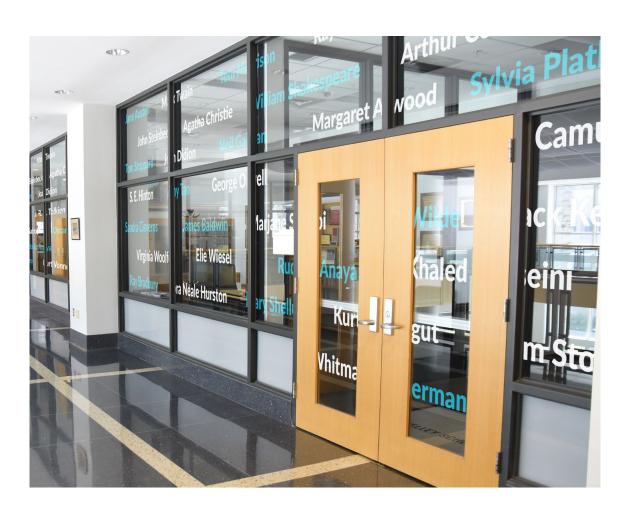

# **CUSTOM MURAL WALL COVERINGS**

#### **Any Color. Any Image. Any Size.**

Wall coverings are a great way to add energy and personality to any space. Inspire with motivational quotes or celebrate your school with supergraphics of your mascot. Wall coverings are a great tool to create a fun and motivating environment for students.

# VINYL WALL GRAPHICS

#### **Add A Splash of Color**

If a full wall covering is too much for the space, vinyl wall graphics are a great choice for adding color, text, and imagery where you need it.

# Mascots, Motivation, & More

One popular use of vinyl graphics is school logos and branding to build school spirit and unity. Larger than life motivational quotes can be great tool for creating an encouraging atmosphere for students. The possibilities are endless.