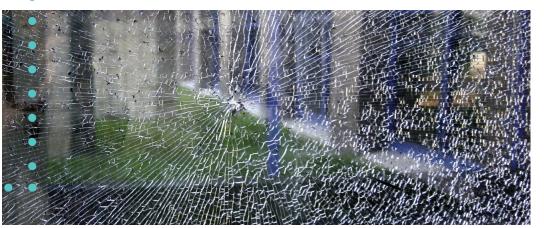

# **SAFETY & SECURITY FILM**

#### **Protect Your Property**

We provide a wide array of film options for earthquake retrofit as well as other safety needs. Moreover, to complement the advantages of safety and security film, MetWest has almost two decades of installation experience.

#### **Benefits**

- Delays any attempted intrusion, buying time for help to arrive
- Reduces flying glass shards
- Costs up to 70% less than tempered glass
- Nearly invisible to the eye
- First defense against rocks, bricks and other projectiles